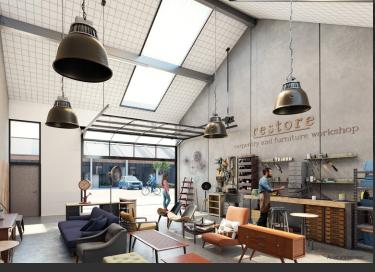

MATAKANA

Warehouses

Workshops

**Trade Showrooms** 

Storage

Manufacturing



#### **UNIT 4 | BLOCK A**

- 46m2 + 18m2 mezzanine
- 20m2 courtyard + 31m2 landscape strip
- Freehold Strata Title
- 6 8 metre stud height
- ✓ On-site Cafe & Building Manager











MATAKANA

Warehouses

Workshops

Trade Showrooms

Storage

Manufacturing



#### UNIT 11 | BLOCK A

- √ 44m2 + 25m2 mezzanine
- 2 Carparks (30 + 31)
- Freehold Strata Title
- 6 8 metre stud height
- ✓ On-site Cafe & Building Manager











MATAKANA

Warehouses

Workshops

Trade Showrooms

Storage

Manufacturing



#### UNIT 24 | BLOCK C

- √ 47m2 + 20m2 mezzanine
- √ 10m2 courtyard + 15m2 deck
- 2 Carparks (68 + 69)
- Freehold Strata Title
- ✓ 6 8 metre stud height
- ✓ On-site Cafe & Building Manager









MATAKANA

Warehouses

**Workshops** | Trade Showrooms |

Storage

Manufacturing



#### **UNIT 34 | BLOCK D**

- 51m2 + 21m2 mezzanine
- 3 Carparks (96 + 97 + 98)
- Freehold Strata Title
- ✓ 6 8 metre stud height
- ✓ On-site Cafe & Building Manager













MATAKANA

Warehouses

Workshops

Trade Showrooms

Storage

Manufacturing



#### **UNIT 36 | BLOCK E**

- √ 54m2 + 16m2 mezzanine
- 1 Carpark (93)
- Freehold Strata Title
- ✓ 6 8 metre stud height
- On-site Cafe & Building Manager









MATAKANA

Warehouse