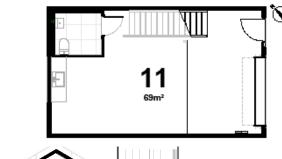

#### UNIT 11 | BLOCK A

- √ 44m2 + 25m2 mezzanine
- 2 Carparks (30 + 31)
- Freehold Strata Title
- 6 8 metre stud height
- ✓ On-site Cafe & Building Manager

MATAKANA

Warehouses

Workshops

Trade Showrooms

Storage