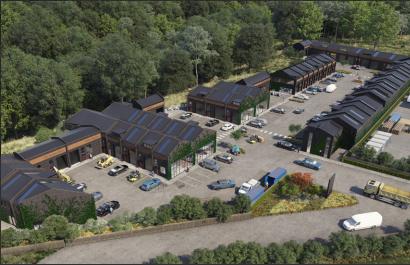

MATAKANA

Warehouses

Workshops

**Trade Showrooms** 

Storage

Manufacturing



#### **UNIT 4 | BLOCK A**

- 46m2 + 18m2 mezzanine
- 20m2 courtyard + 31m2 landscape strip
- Freehold Strata Title
- 6 8 metre stud height
- ✓ On-site Cafe & Building Manager











MATAKANA

Warehouses

Workshops

Trade Showrooms

Storage

Manufacturing



#### UNIT 11 | BLOCK A

- √ 44m2 + 25m2 mezzanine
- 2 Carparks (30 + 31)
- Freehold Strata Title
- 6 8 metre stud height
- ✓ On-site Cafe & Building Manager











MATAKANA

Warehouses

Workshops

Trade Showrooms

Storage

Manufacturing



#### UNIT 24 | BLOCK C

- √ 47m2 + 20m2 mezzanine
- √ 10m2 courtyard + 15m2 deck
- 2 Carparks (68 + 69)
- Freehold Strata Title
- ✓ 6 8 metre stud height
- ✓ On-site Cafe & Building Manager









MATAKANA

Warehouses

**Workshops** | Trade Showrooms |

Storage

Manufacturing



#### **UNIT 34 | BLOCK D**

- 51m2 + 21m2 mezzanine
- 3 Carparks (96 + 97 + 98)
- Freehold Strata Title
- ✓ 6 8 metre stud height
- ✓ On-site Cafe & Building Manager













MATAKANA

Warehouses

Workshops

Trade Showrooms

Storage

Manufacturing



#### **UNIT 36 | BLOCK E**

- √ 54m2 + 16m2 mezzanine
- 1 Carpark (93)
- Freehold Strata Title
- ✓ 6 8 metre stud height
- On-site Cafe & Building Manager









MATAKANA

Warehouses

**Workshops** | Trade Showrooms |

Storage

Manufacturing



#### UNIT 40 | BLOCK E

- 75m2 + 25m2 mezzanine
- 3 Carparks (108 + 109 + 110)
- Freehold Strata Title
- 6 8 metre stud height
- On-site Cafe & Building Manager
- North Facing











MATAKANA

Warehouses

**Wo