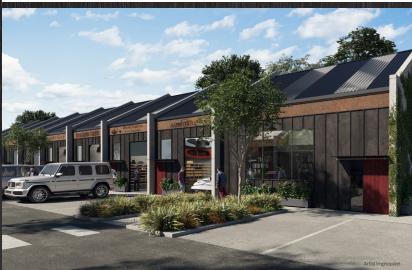

MATAKANA

Warehouses

Workshops

**Trade Showrooms** 

Storage

Manufacturing

#### **UNIT 4 | BLOCK A**

- 46m2 + 18m2 mezzanine
- 20m2 courtyard + 31m2 landscape strip
- Freehold Strata Title
- 6 8 metre stud height
- ✓ On-site Cafe & Building Manager

MATAKANA

Warehouses

Workshops

Trade Showrooms