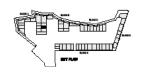

#### **UNIT 4 | BLOCK A**

- 46m2 + 18m2 mezzanine
- 20m2 courtyard + 31m2 landscape strip
- Freehold Strata Title
- 6 8 metre stud height
- ✓ On-site Cafe & Building Manager

MATAKANA

Warehouses

Workshops

Trade Showrooms