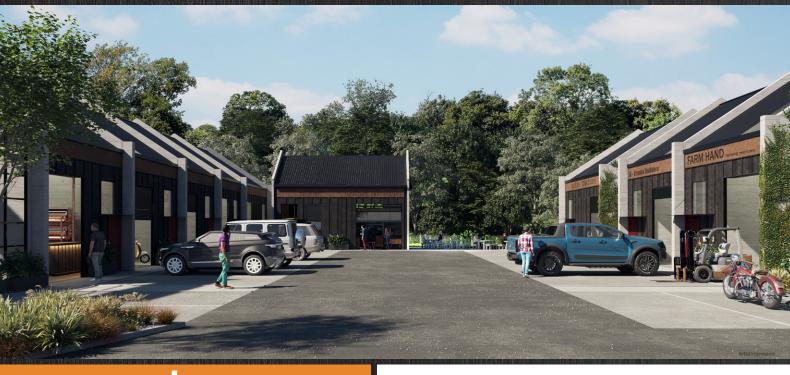

MATAKANA

Warehouses

Workshops

**Trade Showrooms** 

Storage

Manufacturing



#### **UNIT 4 | BLOCK A**

- 46m2 + 18m2 mezzanine
- 20m2 courtyard + 31m2 landscape strip
- Freehold Strata Title
- 6 8 metre stud height
- ✓ On-site Cafe & Building Manager











MATAKANA

Warehouses

Workshops

Trade Showrooms

Storage

Manufacturing



#### UNIT 11 | BLOCK A

- √ 44m2 + 25m2 mezzanine
- 2 Carparks (30 + 31)
- Freehold Strata Title
- 6 8 metre stud height
- ✓ On-site Cafe & Building Manager











MATAKANA

Warehouses

Workshops

Trade Showrooms

Storage

Manufacturing



#### UNIT 24 | BLOCK C

- √ 47m2 + 20m2 mezzanine
- √ 10m2 courtyard + 15m2 deck
- 2 Carparks (68 + 69)
- Freehold Strata Title
- ✓ 6 8 metre stud height
- ✓ On-site Cafe & Building Manager









MATAKANA

Warehouses

**Workshops** | Trade Showrooms |

Storage

Manufacturing



#### **UNIT 34 | BLOCK D**

- 51m2 + 21m2 mezzanine
- 3 Carparks (96 + 97 + 98)
- Freehold Strata Title
- ✓ 6 8 metre stud height
- ✓ On-site Cafe & Building Manager













MATAKANA

Warehouses

Workshops

Trade Showrooms

Storage

Manufacturing



#### **UNIT 36 |