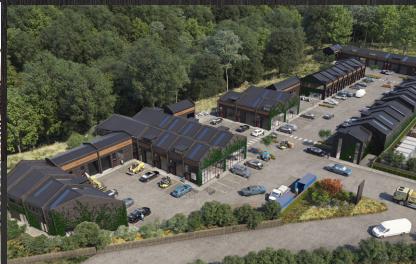

e & Building Manager









MATAKANA

Warehouses

**Workshops** | Trade Showrooms |

Storage

Manufacturing



#### **UNIT 34 | BLOCK D**

- 51m2 + 21m2 mezzanine
- 3 Carparks (96 + 97 + 98)
- Freehold Strata Title
- ✓ 6 8 metre stud height
- ✓ On-site Cafe & Building Manager













MATAKANA

Warehouses

Workshops

Trade Showrooms

Storage

Manufacturing



#### **UNIT 36 | BLOCK E**

- √ 54m2 + 16m2 mezzanine
- 1 Carpark (93)
- Freehold Strata Title
- ✓ 6 8 metre stud height
- On-site Cafe & Building Manager









MATAKANA

Warehouses

**Workshops** | Trade Showrooms |

Storage

Manufacturing



#### UNIT 40 | BLOCK E

- 75m2 + 25m2 mezzanine
- 3 Carparks (108 + 109 + 110)
- Freehold Strata Title
- 6 8 metre stud height
- On-site Cafe & Building Manager
- North Facing











MATAKANA

Warehouses

**Workshops** | Trade Showrooms |

Storage

Manufacturing



### **UNIT 44 BLOCK E**

- 50m2 + 15m2 mezzanine
- 2 Carparks (118 + 119)
- Freehold Strata Title
- 6 8 metre stud height
- On-site Cafe & Building Manager
- North Facing