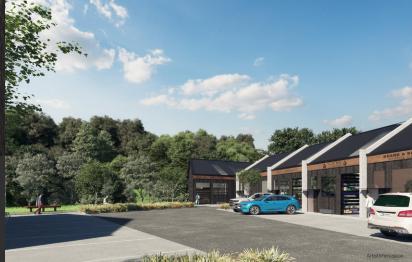

#### UNIT 11 | BLOCK A

- √ 44m2 + 25m2 mezzanine
- 2 Carparks (30 + 31)
- Freehold Strata Title
- 6 8 metre stud height
- ✓ On-site Cafe & Building Manager

MATAKANA

Warehouses

Workshops

Trade Showrooms

Storage