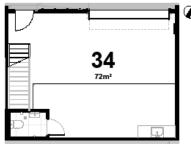

#### **UNIT 34 | BLOCK D**

- 51m2 + 21m2 mezzanine
- 3 Carparks (96 + 97 + 98)
- Freehold Strata Title
- ✓ 6 8 metre stud height
- ✓ On-site Cafe & Building Manager

MATAKANA

Warehouses

Workshops

Trade Showrooms