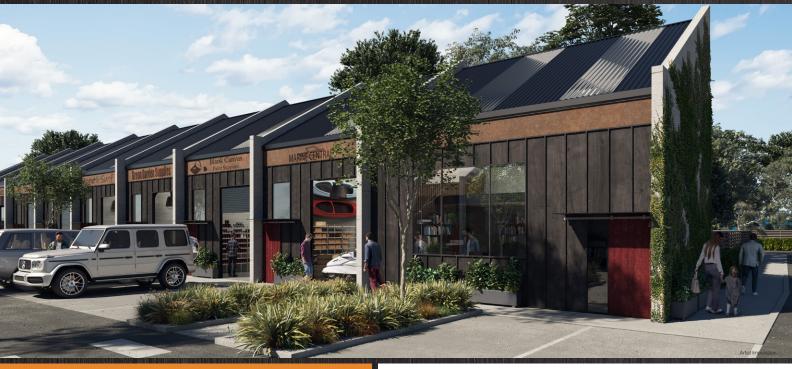

MATAKANA

Warehouses

Workshops

**Trade Showrooms** 

Storage

Manufacturing

#### **UNIT 4 | BLOCK A**

- 46m2 + 18m2 mezzanine
- 20m2 courtyard + 31m2 landscape strip
- Freehold Strata Title
- 6 8 metre stud height
- ✓ On-site Cafe & Building Manager

MATAKANA

Warehouses

Workshops

Trade Showrooms