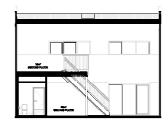

#### **UNIT 4 | BLOCK A**

- 46m2 + 18m2 mezzanine
- 20m2 courtyard + 31m2 landscape strip
- Freehold Strata Title
- 6 8 metre stud height
- ✓ On-site Cafe & Building Manager

MATAKANA

Warehouses

Workshops

Trade Showrooms