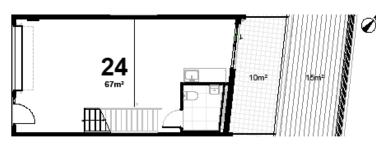

#### UNIT 24 | BLOCK C

- √ 47m2 + 20m2 mezzanine
- √ 10m2 courtyard + 15m2 deck
- 2 Carparks (68 + 69)
- Freehold Strata Title
- ✓ 6 8 metre stud height
- ✓ On-site Cafe & Building Manager

MATAKANA

Warehouses