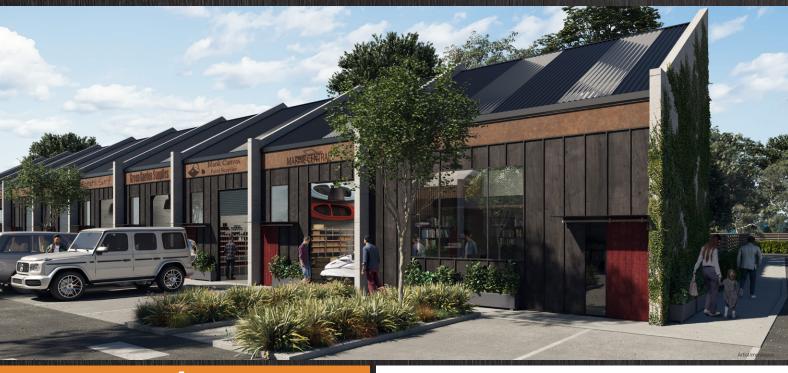

|

Storage

Manufacturing



#### **UNIT 34 | BLOCK D**

- 51m2 + 21m2 mezzanine
- 3 Carparks (96 + 97 + 98)
- Freehold Strata Title
- ✓ 6 8 metre stud height
- ✓ On-site Cafe & Building Manager













MATAKANA

Warehouses

Workshops

Trade Showrooms

Storage

Manufacturing



#### **UNIT 36 | BLOCK E**

- √ 54m2 + 16m2 mezzanine
- 1 Carpark (93)
- Freehold Strata Title
- ✓ 6 8 metre stud height
- On-site Cafe & Building Manager









MATAKANA

Warehouses

**Workshops** | Trade Showrooms |

Storage

Manufacturing



#### UNIT 40 | BLOCK E

- 75m2 + 25m2 mezzanine
- 3 Carparks (108 + 109 + 110)
- Freehold Strata Title
- 6 8 metre stud height
- On-site Cafe & Building Manager
- North Facing











MATAKANA

Warehouses

**Workshops** | Trade Showrooms |

Storage

Manufacturing



### **UNIT 44 BLOCK E**

- 50m2 + 15m2 mezzanine
- 2 Carparks (118 + 119)
- Freehold Strata Title
- 6 8 metre stud height
- On-site Cafe & Building Manager
- North Facing