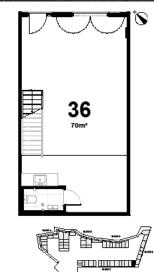

#### **UNIT 36 | BLOCK E**

- √ 54m2 + 16m2 mezzanine
- 1 Carpark (93)
- Freehold Strata Title
- ✓ 6 8 metre stud height
- On-site Cafe & Building Manager

MATAKANA

Warehouses

**Workshops** | Trade Showrooms |