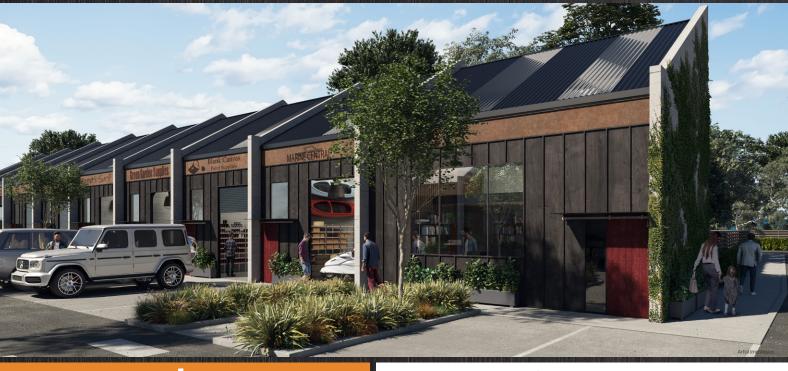

#### UNIT 24 | BLOCK C

- √ 47m2 + 20m2 mezzanine
- √ 10m2 courtyard + 15m2 deck
- 2 Carparks (68 + 69)
- Freehold Strata Title
- ✓ 6 8 metre stud height
- ✓ On-site Cafe & Building Manager

MATAKANA

Warehouses