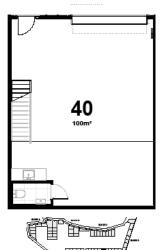

#### UNIT 40 | BLOCK E

- 75m2 + 25m2 mezzanine
- 3 Carparks (108 + 109 + 110)
- Freehold Strata Title
- 6 8 metre stud height
- On-site Cafe & Building Manager
- North Facing

MATAKANA

Warehouses

**Workshops** | Trade Showrooms |

Storage

Manufacturing