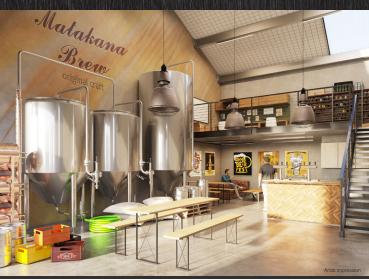

afe & Building Manager









MATAKANA

Warehouses

**Workshops** | Trade Showrooms |

Storage

Manufacturing



#### **UNIT 34 | BLOCK D**

- 51m2 + 21m2 mezzanine
- 3 Carparks (96 + 97 + 98)
- Freehold Strata Title
- ✓ 6 8 metre stud height
- ✓ On-site Cafe & Building Manager













MATAKANA

Warehouses

Workshops

Trade Showrooms

Storage

Manufacturing



#### **UNIT 36 | BLOCK E**

- √ 54m2 + 16m2 mezzanine
- 1 Carpark (93)
- Freehold Strata Title
- ✓ 6 8 metre stud height
- On-site Cafe & Building Manager









MATAKANA

Warehouses

**Workshops** | Trade Showrooms |

Storage

Manufacturing



#### UNIT 40 | BLOCK E

- 75m2 + 25m2 mezzanine
- 3 Carparks (108 + 109 + 110)
- Freehold Strata Title
- 6 8 metre stud height
- On-site Cafe & Building Manager
- North Facing











MATAKANA

Warehouses

**Workshops** | Trade Showrooms |

Storage

Manufacturing



### **UNIT 44 BLOCK E**

- 50m2 + 15m2 mezzanine
- 2 Carparks (118 + 119)
- Freehold Strata Title
- 6 8 metre stud height
- On-site Cafe & Building Manager
- North Facing