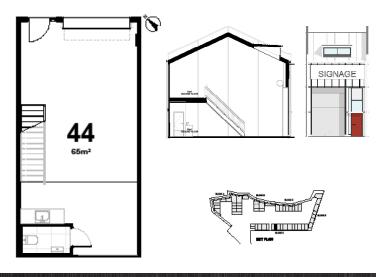

### **UNIT 44 BLOCK E**

- 50m2 + 15m2 mezzanine
- 2 Carparks (118 + 119)
- Freehold Strata Title
- 6 8 metre stud height
- On-site Cafe & Building Manager
- North Facing