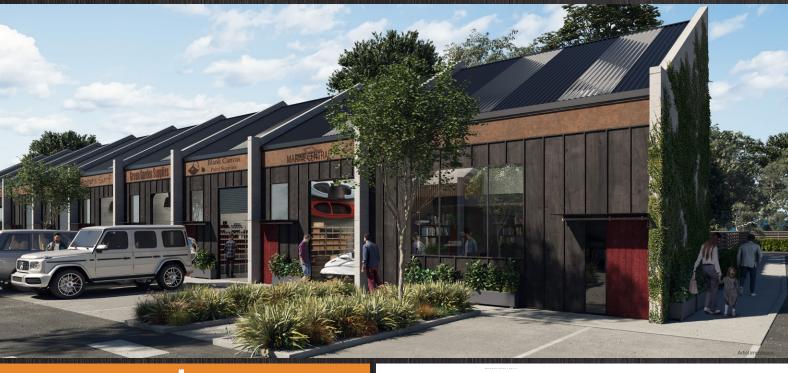

Manufacturing



#### UNIT 24 | BLOCK C

- √ 47m2 + 20m2 mezzanine
- √ 10m2 courtyard + 15m2 deck
- 2 Carparks (68 + 69)
- Freehold Strata Title
- ✓ 6 8 metre stud height
- ✓ On-site Cafe & Building Manager









MATAKANA

Warehouses

**Workshops** | Trade Showrooms |

Storage

Manufacturing



#### **UNIT 34 | BLOCK D**

- 51m2 + 21m2 mezzanine
- 3 Carparks (96 + 97 + 98)
- Freehold Strata Title
- ✓ 6 8 metre stud height
- ✓ On-site Cafe & Building Manager













MATAKANA

Warehouses

Workshops

Trade Showrooms

Storage

Manufacturing



#### **UNIT 36 | BLOCK E**

- √ 54m2 + 16m2 mezzanine
- 1 Carpark (93)
- Freehold Strata Title
- ✓ 6 8 metre stud height
- On-site Cafe & Building Manager









MATAKANA

Warehouses

**Workshops** | Trade Showrooms |

Storage

Manufacturing



#### UNIT 40 | BLOCK E

- 75m2 + 25m2 mezzanine
- 3 Carparks (108 + 109 + 110)
- Freehold Strata Title
- 6 8 metre stud height
- On-site Cafe & Building Manager
- North Facing











MATAKANA

Warehouses

**Workshops** | Trade Showrooms |

Storage

Manufacturing



### **UNIT 44 BLOCK E**

- 50m2 + 15m2 mezzanine
- 2 Carparks (118 + 119)
- Freehold Strata Title
- 6 8 metre stud height
- On-site Cafe & Building Manager
- North Facing