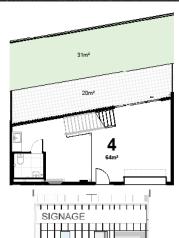

#### **UNIT 4 | BLOCK A**

- 46m2 + 18m2 mezzanine
- 20m2 courtyard + 31m2 landscape strip
- Freehold Strata Title
- 6 8 metre stud height
- ✓ On-site Cafe & Building Manager

MATAKANA

Warehouses

Workshops

Trade Showrooms