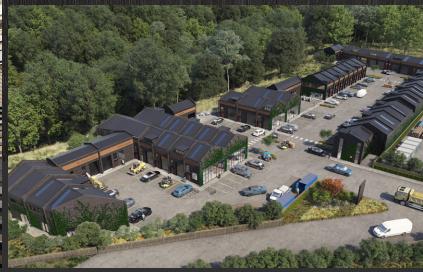

lding Manager











MATAKANA

Warehouses

Workshops

Trade Showrooms

Storage

Manufacturing



#### UNIT 24 | BLOCK C

- √ 47m2 + 20m2 mezzanine
- √ 10m2 courtyard + 15m2 deck
- 2 Carparks (68 + 69)
- Freehold Strata Title
- ✓ 6 8 metre stud height
- ✓ On-site Cafe & Building Manager









MATAKANA

Warehouses

**Workshops** | Trade Showrooms |

Storage

Manufacturing



#### **UNIT 34 | BLOCK D**

- 51m2 + 21m2 mezzanine
- 3 Carparks (96 + 97 + 98)
- Freehold Strata Title
- ✓ 6 8 metre stud height
- ✓ On-site Cafe & Building Manager













MATAKANA

Warehouses

Workshops

Trade Showrooms

Storage

Manufacturing



#### **UNIT 36 | BLOCK E**

- √ 54m2 + 16m2 mezzanine
- 1 Carpark (93)
- Freehold Strata Title
- ✓ 6 8 metre stud height
- On-site Cafe & Building Manager









MATAKANA

Warehouses

**Workshops** | Trade Showrooms |

Storage

Manufacturing



#### UNIT 40 | BLOCK E

- 75m2 + 25m2 mezzanine
- 3 Carparks (108 + 109 + 110)
- Freehold Strata Title
- 6 8 metre stud height
- On-site Cafe & Building Manager
- North Facing











MATAKANA

Warehouses

**Workshops** | Trade Showrooms |

Storage

Manufacturing



### **UNIT 44 BLOCK E**

- 50m2 + 15m2 mezzanine
- 2 Carparks (118 + 119)
- Freehold Strata Title
- 6 8 metre stud height
- On-site Cafe & Building Manager
- North Facing