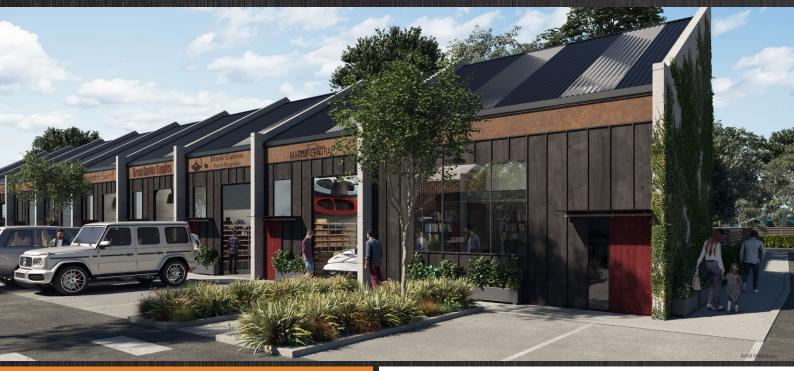

MATAKANA

Warehouses

Workshops

**Trade Showrooms** 

Storage

Manufacturing



#### **UNIT 4 | BLOCK A**

- 46m2 + 18m2 mezzanine
- 20m2 courtyard + 31m2 landscape strip
- Freehold Strata Title
- 6 8 metre stud height
- ✓ On-site Cafe & Building Manager











MATAKANA

Warehouses

Workshops

Trade Showrooms

Storage

Manufacturing



#### UNIT 11 | BLOCK A

- √ 44m2 + 25m2 mezzanine
- 2 Carparks (30 + 31)
- Freehold Strata Title
- 6 8 metre stud height
- ✓ On-site Cafe & Building Manager











MATAKANA

Warehouses

Workshops

Trade Showrooms

Storage

Manufacturing



#### UNIT 24 | BLOCK C

- √ 47m2 + 20m2 mezzanine
- √ 10m2 courtyard + 15m2 deck
- 2 Carparks (68 + 69)
- Freehold Strata Title
- ✓ 6 8 metre stud height
- ✓ On-site Cafe & Building Manager









MATAKANA

Warehouses

**Workshops** | Trade Showrooms |

Storage

Manufacturing



#### **UNIT 34 | BLOCK D**

- 51m2 + 21m2 mezzanine
- 3 Carparks (96 + 97 + 98)
- Freehold Strata Title
- ✓ 6 8 metre stud height
- ✓ On-site Cafe & Building Manager













MATAKANA

Warehouses

Workshops

Trade Showrooms

Storage

Manufacturing



#### **UNIT 36 | BLOCK E**

- √ 54m2 + 16m2 mezzanine
- 1 Carpark (93)
- Freehold Strata Title
- ✓ 6 8 metre stud height
- On-site Cafe & Building Manager









MATAKANA

Warehouses

**Workshops** | Trade Showrooms |

Storage

Manufacturing



#### UNIT 40 |