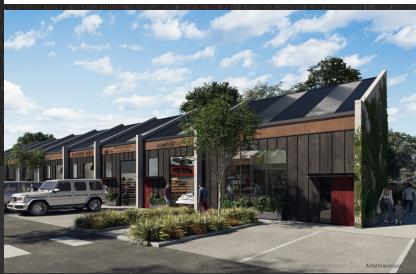

MATAKANA

Warehouses

Workshops

**Trade Showrooms** 

Storage

Manufacturing



#### **UNIT 4 | BLOCK A**

- 46m2 + 18m2 mezzanine
- 20m2 courtyard + 31m2 landscape strip
- Freehold Strata Title
- 6 8 metre stud height
- ✓ On-site Cafe & Building Manager











MATAKANA

Warehouses

Workshops

Trade Showrooms

Storage

Manufacturing



#### UNIT 11 | BLOCK A

- √ 44m2 + 25m2 mezzanine
- 2 Carparks (30 + 31)
- Freehold Strata Title
- 6 8 metre stud height
- ✓ On-site Cafe & Building Manager











MATAKANA

Warehouses

Workshops

Trade Showrooms

Storage

Manufacturing



#### UNIT 24 | BLOCK C

- √ 47m2 + 20m2 mezzanine
- √ 10m2 courtyard + 15m2 deck
- 2 Carparks (68 + 69)
- Freehold Strata Title
- ✓ 6 8 metre stud height
- ✓ On-site Cafe & Building Manager









MATAKANA

Warehouses

**Workshops** | Trade Showrooms |

Storage

Manufacturing



#### **UNIT 34 | BLOCK D**

- 51m2 + 21m2 mezzanine
- 3 Carparks (96 + 97 + 98)
- Freehold Strata Title
- ✓ 6 8 metre stud height
- ✓ On-site Cafe & Building Manager













MATAKANA

Warehouses

Workshops

Trade Showrooms

Storage

Manufacturing



#### **UNIT 36 | BLOCK E**

- √ 54m2 + 16m2 mezzanine
- 1 Carpark (93)
- Freehold Strata Title
- ✓ 6 8 metre stud height
- On-site Cafe & Building Manager









MATAKANA

Warehouses