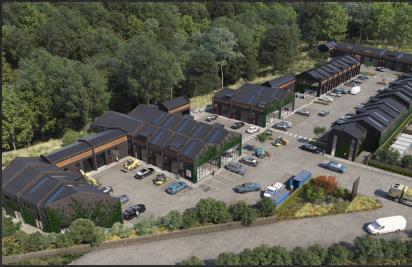

Building Manager













MATAKANA

Warehouses

Workshops

Trade Showrooms

Storage

Manufacturing



#### **UNIT 36 | BLOCK E**

- √ 54m2 + 16m2 mezzanine
- 1 Carpark (93)
- Freehold Strata Title
- ✓ 6 8 metre stud height
- On-site Cafe & Building Manager









MATAKANA

Warehouses

**Workshops** | Trade Showrooms |

Storage

Manufacturing



#### UNIT 40 | BLOCK E

- 75m2 + 25m2 mezzanine
- 3 Carparks (108 + 109 + 110)
- Freehold Strata Title
- 6 8 metre stud height
- On-site Cafe & Building Manager
- North Facing











MATAKANA

Warehouses

**Workshops** | Trade Showrooms |

Storage

Manufacturing



### **UNIT 44 BLOCK E**

- 50m2 + 15m2 mezzanine
- 2 Carparks (118 + 119)
- Freehold Strata Title
- 6 8 metre stud height
- On-site Cafe & Building Manager
- North Facing