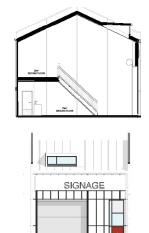

#### UNIT 40 | BLOCK E

- 75m2 + 25m2 mezzanine
- 3 Carparks (108 + 109 + 110)
- Freehold Strata Title
- 6 8 metre stud height
- On-site Cafe & Building Manager
- North Facing

MATAKANA

Warehouses

**Workshops** | Trade Showrooms |

Storage

Manufacturing