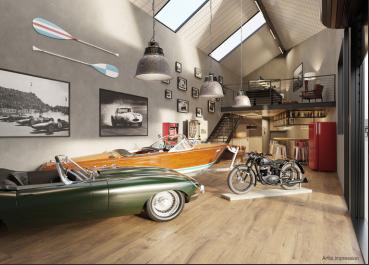

#### **UNIT 4 | BLOCK A**

- 46m2 + 18m2 mezzanine
- 20m2 courtyard + 31m2 landscape strip
- Freehold Strata Title
- 6 8 metre stud height
- ✓ On-site Cafe & Building Manager

MATAKANA

Warehouses

Workshops

Trade Showrooms