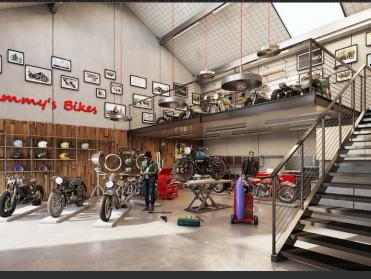

uilding Manager











MATAKANA

Warehouses

Workshops

Trade Showrooms

Storage

Manufacturing



#### UNIT 24 | BLOCK C

- √ 47m2 + 20m2 mezzanine
- √ 10m2 courtyard + 15m2 deck
- 2 Carparks (68 + 69)
- Freehold Strata Title
- ✓ 6 8 metre stud height
- ✓ On-site Cafe & Building Manager









MATAKANA

Warehouses

**Workshops** | Trade Showrooms |

Storage

Manufacturing



#### **UNIT 34 | BLOCK D**

- 51m2 + 21m2 mezzanine
- 3 Carparks (96 + 97 + 98)
- Freehold Strata Title
- ✓ 6 8 metre stud height
- ✓ On-site Cafe & Building Manager













MATAKANA

Warehouses

Workshops

Trade Showrooms

Storage

Manufacturing



#### **UNIT 36 | BLOCK E**

- √ 54m2 + 16m2 mezzanine
- 1 Carpark (93)
- Freehold Strata Title
- ✓ 6 8 metre stud height
- On-site Cafe & Building Manager









MATAKANA

Warehouses

**Workshops** | Trade Showrooms |

Storage

Manufacturing



#### UNIT 40 | BLOCK E

- 75m2 + 25m2 mezzanine
- 3 Carparks (108 + 109 + 110)
- Freehold Strata Title
- 6 8 metre stud height
- On-site Cafe & Building Manager
- North Facing











MATAKANA

Warehouses

**Workshops** | Trade Showrooms |

Storage

Manufacturing



### **UNIT 44 BLOCK E**

- 50m2 + 15m2 mezzanine
- 2 Carparks (118 + 119)
- Freehold Strata Title
- 6 8 metre stud height
- On-site Cafe & Building Manager
- North Facing