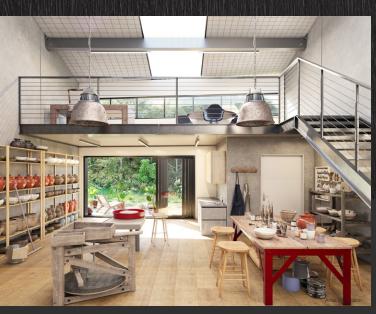

#### UNIT 24 | BLOCK C

- √ 47m2 + 20m2 mezzanine
- √ 10m2 courtyard + 15m2 deck
- 2 Carparks (68 + 69)
- Freehold Strata Title
- ✓ 6 8 metre stud height
- ✓ On-site Cafe & Building Manager

MATAKANA

Warehouses